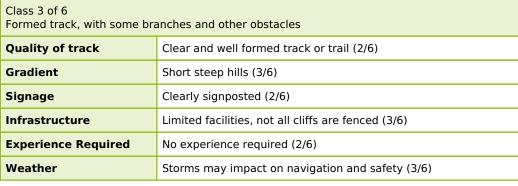

## Before you start any journey ensure you;

- Tell someone you trust where you are going and what to do if you are late returning
- $\bullet \ \ \text{Have adequate equipment, supplies, skills \& knowledge to undertake this journey safely}\\$
- Consider weather forecasts, park/track closures & fire dangers
- Can respond to emergencies & call for help at any point
- · Are healthy and fit enough for this journey