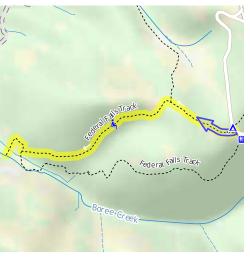

## Federal Falls Walk (Wiradjuri Country)

A return walk in Mount Canobolas State Conservation Area, starting from Federal Falls campground and parking area to Federal Falls. The last few hundred meters to the falls are really steep. Let us begin by acknowledging the Wiradjuri people, Traditional Custodians of the land on which we travel today, and pay our respects to their Elders past and present.

After another 480 m pass a seat (on your right)., has a backrest.

After another 590 m turn right.

Continue another 220 m to find the end. Then turn around here and retrace the main route for 1.8 km to get back to the start.

About 55 m past the end is "Federal Falls".