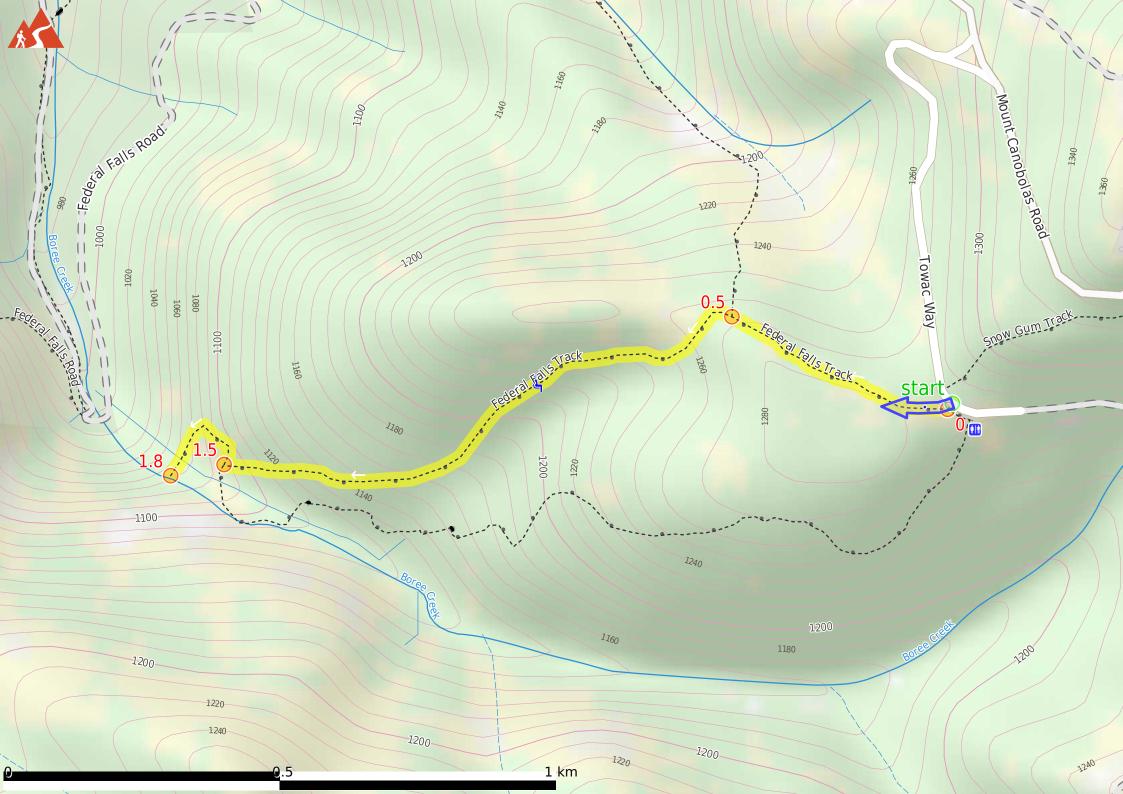

## Federal Falls Walk (Wiradjuri Country)

A return walk in Mount Canobolas State Conservation Area, starting from Federal Falls campground and parking area to Federal Falls. The last few hundred meters to the falls are really steep. Let us begin by acknowledging the Wiradjuri people, Traditional Custodians of the land on which we travel today, and pay our respects to their Elders past and present.

Getting to the start: From Cargo Road

- Turn on to Old Canobolas Road then drive for 5 km
- Turn right onto Mount Canobolas Road and drive for another 750 m
- Turn right onto Towac Way and drive for another 960 m

If not, change plans and stay safe. It is okay to delay and ask people for help.

After another 15 m turn right.

- After another 30 m pass the car park (on your left)
- Then pass the BBQ (40 m on your left).
- Then pass the sign (55 m on your left).
- Then pass the toilet (75 m on your left).
- After another 135 m come to the "Federal Falls Campground" (on your right).
- After another 15 m pass the sign (7 m on your left).

After another 480 m pass a seat (on your right)., has a backrest.

After another 590 m turn right.

Continue another 220 m to find the end. Then turn around here and retrace the main route for 1.8 km to get back to the start.

About 55 m past the end is "Federal Falls".