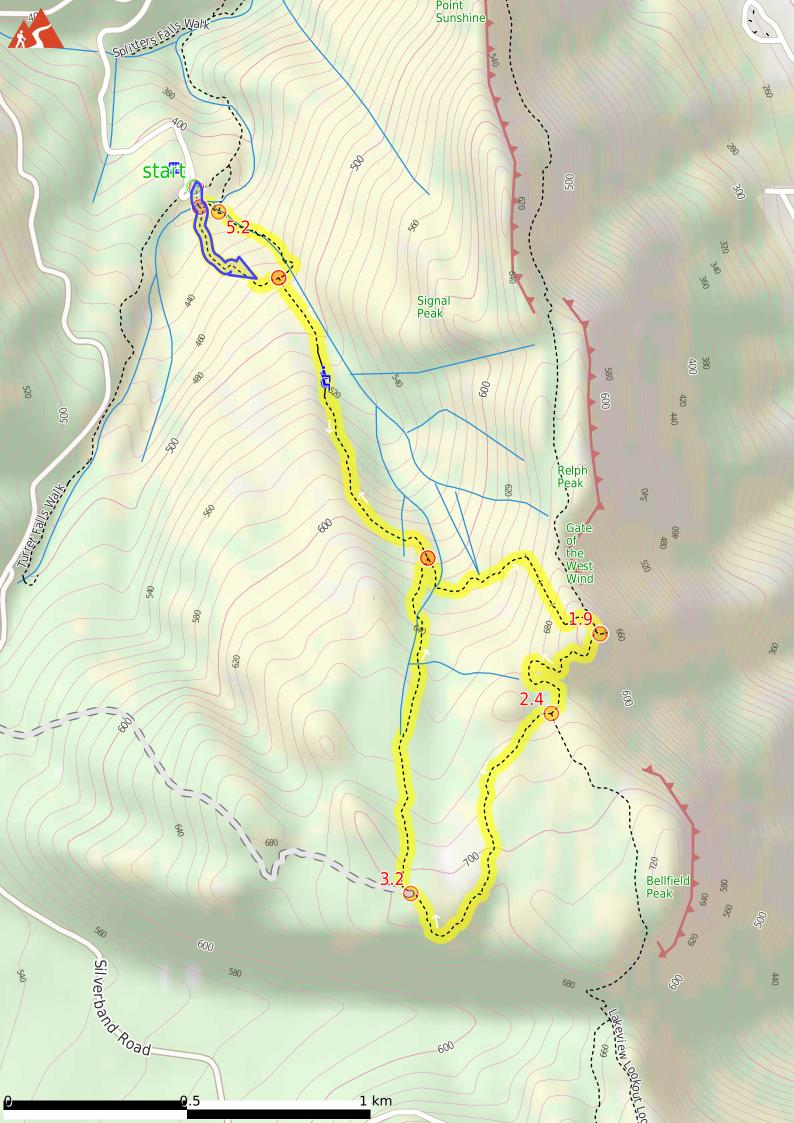

If not, change plans and stay safe. It is okay to delay and ask people for help.

Find the Wonderland Carpark at the start.

After another 4 m (at the intersection of Grand Canyon & Wonderland Loop Walk) turn right, to head along Grand Canyon.

After another 50 m (at the intersection of Grand Canyon & Grand Canyon Loop) continue straight, to head along Grand Canyon Loop.

After another 360 m (at the intersection of Grand Canyon & Wonderland Car Park to Pinnacle) turn right, to head along Wonderland Car Park to Pinnacle.

After another 360 m pass a seat (on your left).

Then pass a seat (5 m on your left).

After another 10 m pass the "Cool Chamber" (15 m on your right).

After another 480 m (at the intersection of Wonderland Forest Loop & Wonderland Car Park to Pinnacle) continue straight, to head along Wonderland Car Park to Pinnacle.

After another 55 m pass the "Bridal Veil Falls" (on your right).

After another 570 m (at the intersection of Wonderland Car Park to Pinnacle & Halls Gap to Pinnacle Track) continue straight, to head along Wonderland Car Park to Pinnacle.

After another 35 m (at the intersection of Sundial Car Park to Pinnacle & Wonderland Car Park to Pinnacle) turn right, to head along Sundial Car Park to Pinnacle.

After another 20 m come to the "The Pinnacle" (25 m on your left).