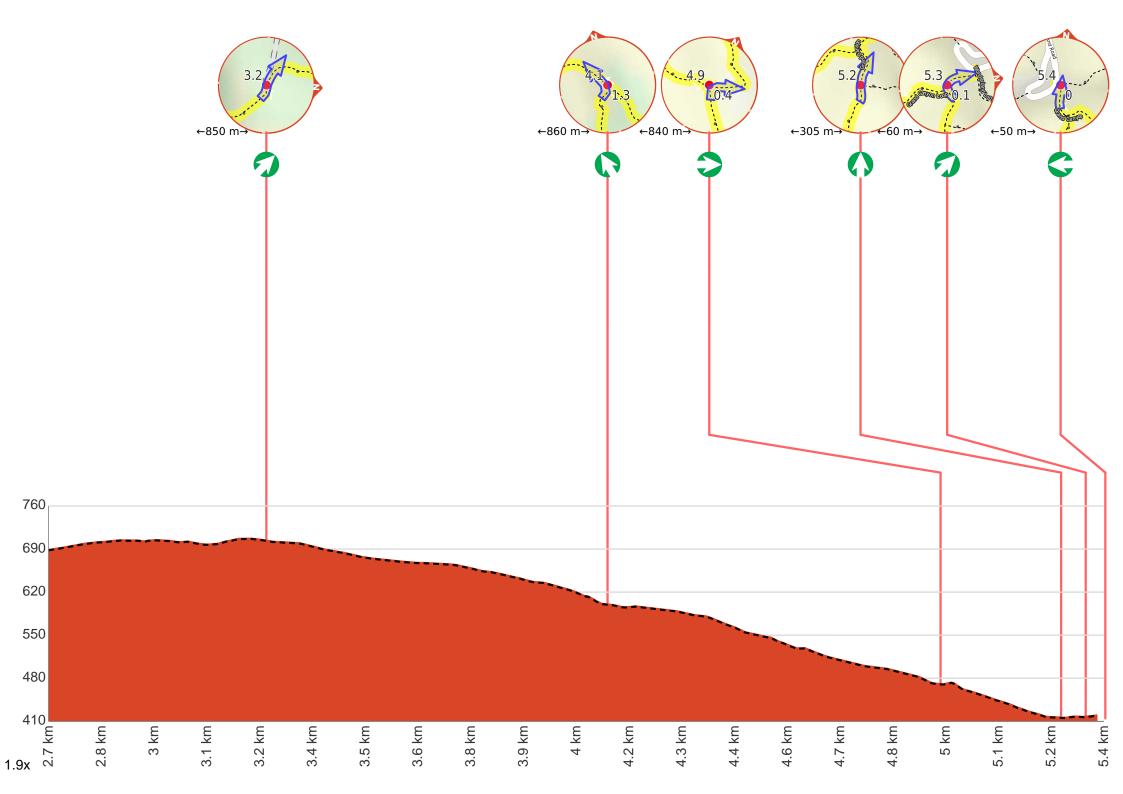

After another 450 m (at the intersection of Wonderland Forest Loop & Sundial Car Park to Pinnacle) veer right, to head along Wonderland Forest Loop.

After another 850 m veer right, to head along Wonderland Forest Loop.

After another 860 m (at the intersection of Wonderland Car Park to Pinnacle & Wonderland Forest Loop) veer left, to head along Wonderland Car Park to Pinnacle.

After another 840 m (at the intersection of Grand Canyon & Wonderland Car Park to Pinnacle) turn **right**, to head along Grand Canyon.

After another 305 m continue straight, to head along Grand Canyon.

After another 60 m (at the intersection of Grand Canyon & Grand Canyon Loop) veer right, to head along Grand Canyon.

After another 50 m (at the intersection of Wonderland Loop Walk & Grand Canyon) turn left, to head along Grand Canyon.

After another 6 m come to the end.