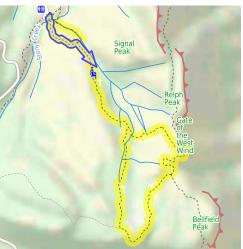

## The Pinnacle Circuit Walk

From Wonderland Car park in Halls Gap, this circuit walk heads south along Grand Canyon track. As you slowly ascend toward the Pinnacle you'll pass the Cool Chamber Cave. The track is pretty steep and rocky but once you get to the lookout and catch your breath you'll be rewarded with stunning views over the area. The rock formations along the track are also amazing so don't forget your camera. Let us begin by acknowledging the Traditional Custodians of the land on which we travel today, and pay our respects to their Elders past and present.

If not, change plans and stay safe. It is okay to delay and ask people for help.

Find the Wonderland Carpark at the start.

After another 4 m (at the intersection of Grand Canyon & Wonderland Loop Walk) turn right, to head along Grand Canyon.

After another 50 m (at the intersection of Grand Canyon & Grand Canyon Loop) continue straight, to head along Grand Canyon Loop.

After another 360 m (at the intersection of Grand Canyon & Wonderland Car Park to Pinnacle) turn right, to head along Wonderland Car Park to Pinnacle.

After another 360 m pass a seat (on your left).

Then pass a seat (5 m on your left).

After another 10 m pass the "Cool Chamber" (15 m on your right).

After another 480 m (at the intersection of Wonderland Forest Loop & Wonderland Car Park to Pinnacle) continue straight, to head along Wonderland Car Park to Pinnacle.

After another 55 m pass the "Bridal Veil Falls" (on your right).

After another 570 m (at the intersection of Wonderland Car Park to Pinnacle & Halls Gap to Pinnacle Track) continue straight, to head along Wonderland Car Park to Pinnacle.

After another 35 m (at the intersection of Sundial Car Park to Pinnacle & Wonderland Car Park to Pinnacle) turn right, to head along Sundial Car Park to Pinnacle.

After another 20 m come to the "The Pinnacle" (25 m on your left).

After another 450 m (at the intersection of Wonderland Forest Loop & Sundial Car Park to Pinnacle) veer right, to head along Wonderland Forest Loop.

After another 850 m veer right, to head along Wonderland Forest Loop.

After another 860 m (at the intersection of Wonderland Car Park to Pinnacle & Wonderland Forest Loop) veer left, to head along Wonderland Car Park to Pinnacle.

After another 840 m (at the intersection of Grand Canyon & Wonderland Car Park to Pinnacle) turn **right**, to head along Grand Canyon.

After another 305 m continue straight, to head along Grand Canyon.

After another 60 m (at the intersection of Grand Canyon & Grand Canyon Loop) veer right, to head along Grand Canyon.

After another 50 m (at the intersection of Wonderland Loop Walk & Grand Canyon) turn left, to head along Grand Canyon.

After another 6 m come to the end.