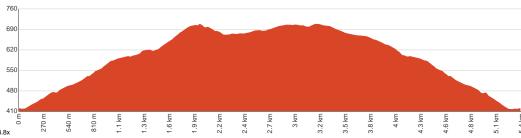

## The Pinnacle Circuit Walk

From Wonderland Car park in Halls Gap, this circuit walk heads south along Grand Canyon track. As you slowly ascend toward the Pinnacle you'll pass the Cool Chamber Cave. The track is pretty steep and rocky but once you get to the lookout and catch your breath you'll be rewarded with stunning views over the area. The rock formations along the track are also amazing so don't forget your camera. Let us begin by acknowledging the Traditional Custodians of the land on which we travel today, and pay our respects to their Elders past and present.

## Class 4 of 6 Rough track, where fallen trees and other obstacles are likely Quality of track Rough track, where fallen trees and other obstacles are likely (4/6) Gradient Very steep (4/6) Signage Directional signs along the way (3/6) Infrastructure Limited facilities, not all cliffs are fenced (3/6) Experience Required Some bushwalking experience recommended (3/6) Weather Storms may impact on navigation and safety (3/6)