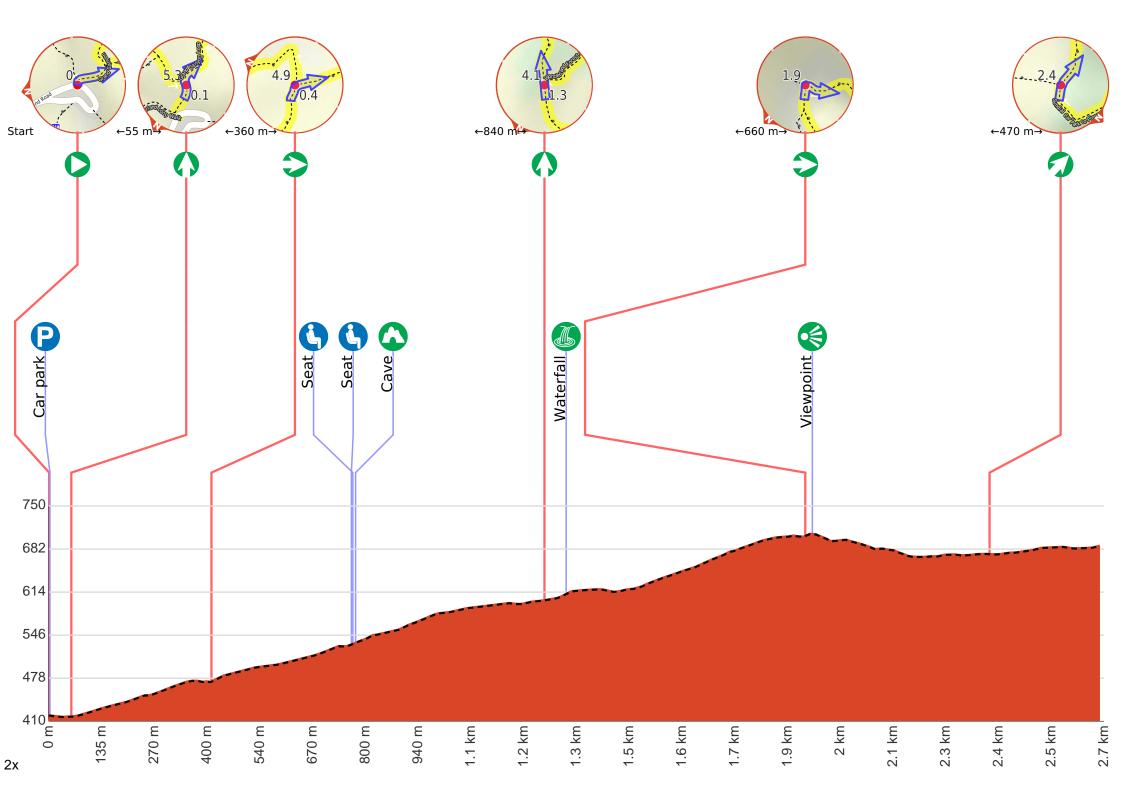

After another 35 m (at the intersection of Sundial Car Park to Pinnacle & Wonderland Car Park to Pinnacle) turn right, to head along Sundial Car Park to Pinnacle.

After another 20 m come to the "The Pinnacle" (25 m on your left).

After another 450 m (at the intersection of Wonderland Forest Loop & Sundial Car Park to Pinnacle) veer right, to head along Wonderland Forest Loop.

After another 850 m veer right, to head along Wonderland Forest Loop.

After another 860 m (at the intersection of Wonderland Car Park to Pinnacle & Wonderland Forest Loop) veer left, to head along Wonderland Car Park to Pinnacle.

After another 840 m (at the intersection of Grand Canyon & Wonderland Car Park to Pinnacle) turn **right**, to head along Grand Canyon.

After another 305 m continue straight, to head along Grand Canyon.

After another 60 m (at the intersection of Grand Canyon & Grand Canyon Loop) veer right, to head along Grand Canyon.

After another 50 m (at the intersection of Wonderland Loop Walk & Grand Canyon) turn left, to head along Grand Canyon.

After another 6 m come to the end.