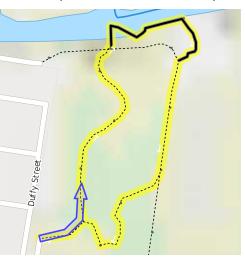

## Walk on Water Walking Track (Bundjalung Country)

30 min to 45 min

Starting from Minjungbal Aboriginal Cultural Centre this accessible circuit walk invites you to get to know the culture of the Minjungbal people. You can visit Bora Ring, a sacred Aboriginal site, and learn more by following the interpretive signage on the way. Let us begin by acknowledging the Bundjalung people, Traditional Custodians of the land on which we travel today, and pay our respects to their Elders past and present.

## Class 4 of 6 Rough track, where fallen trees and other obstacles are likely Quality of track Smooth and hardened path (1/6) Gradient Flat, no steps (1/6) Signage Minimal directional signs (4/6) Infrastructure Limited facilities (such as cliffs not fenced, significant creeks not bridged) (4/6) **Experience Required** No experience required (2/6) Weather Foretasted & unexpected storms and severe weather may impact on navigation and safety (4/6)