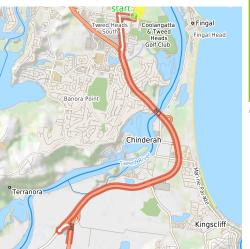

## Getting to the start: From

- Turn on to then drive for 690 m
- At roundabout, take exit 2 onto Tweed Valley Way, 40 and drive for another 235 m
- Keep left onto Tweed Valley Way and drive for another 7.7 km
- Keep left onto Northbound Offramp and drive for another 610 m
- At roundabout, take exit 1 onto Minjungbal Drive and drive for another 1.1 km
- Turn right onto Kirkwood Road and drive for another 440 m
- Turn left and drive for another 65 m