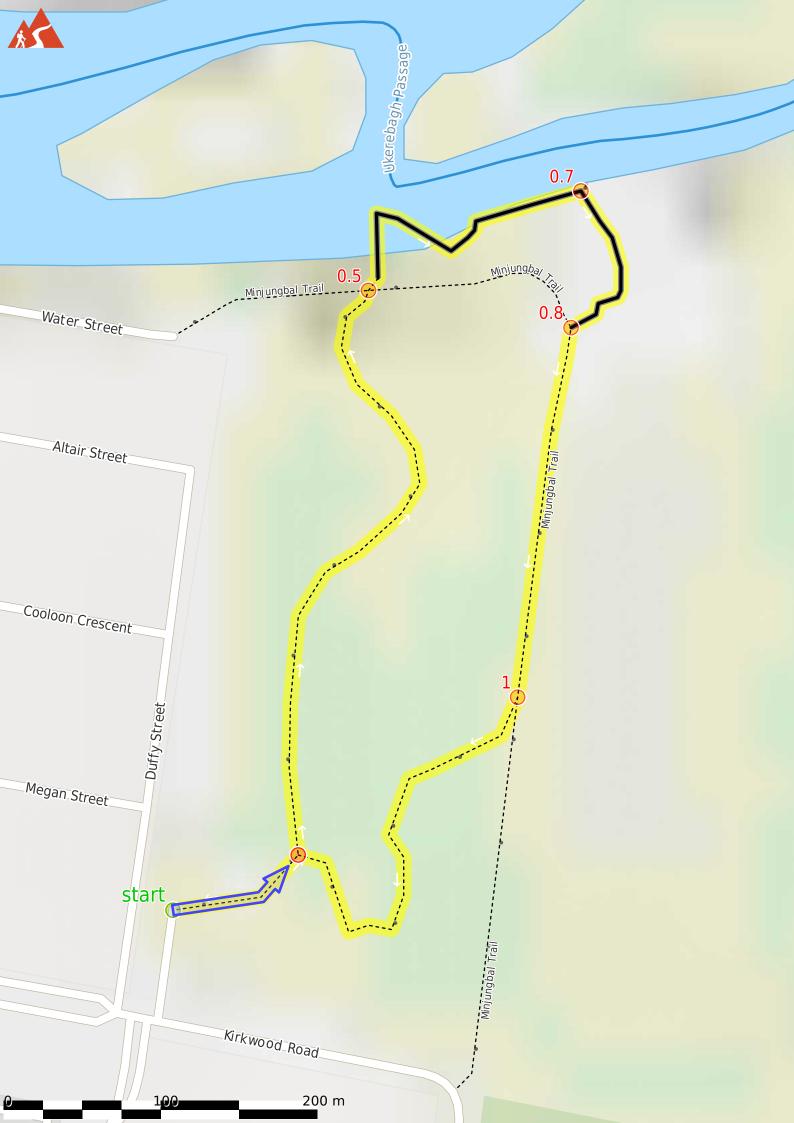

## Walk on Water Walking Track (Bundjalung Country)

30 min to 45 min

Starting from Minjungbal Aboriginal Cultural Centre this accessible circuit walk invites you to get to know the culture of the Minjungbal people. You can visit Bora Ring, a sacred Aboriginal site, and learn more by following the interpretive signage on the way. Let us begin by acknowledging the Bundjalung people, Traditional Custodians of the land on which we travel today, and pay our respects to their Elders past and present.

If not, change plans and stay safe. It is okay to delay and ask people for help.

After another 90 m veer left.

After another 190 m **turn right**.

After another 105 m veer left.

After another 265 m **turn left**.