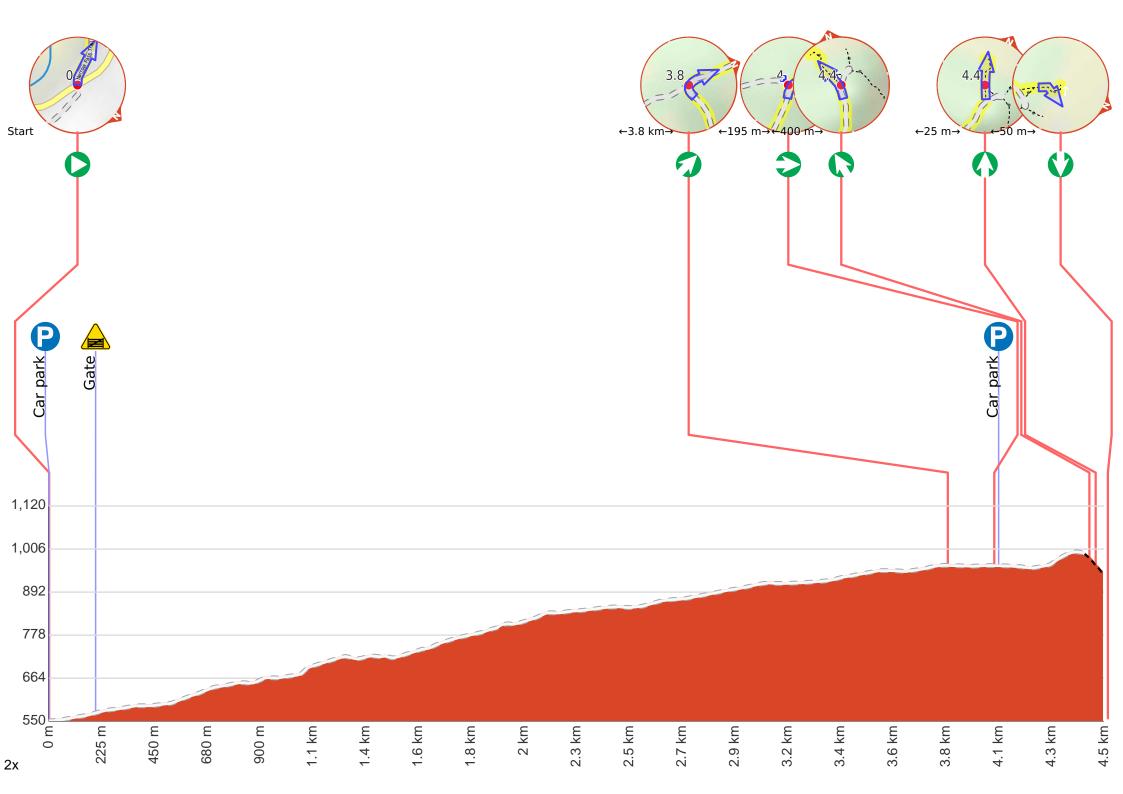

Getting to the start: From Gwydir Highway, B76

- Turn on to Old Grafton Road then drive for 16.9 km
- Turn sharp right onto Narrow Pass Trail and drive for another 6 m

Then come to the "Tommy's Lookout" (on your right).

Turn around here and retrace the main route for 4.5 km to get back to the start.