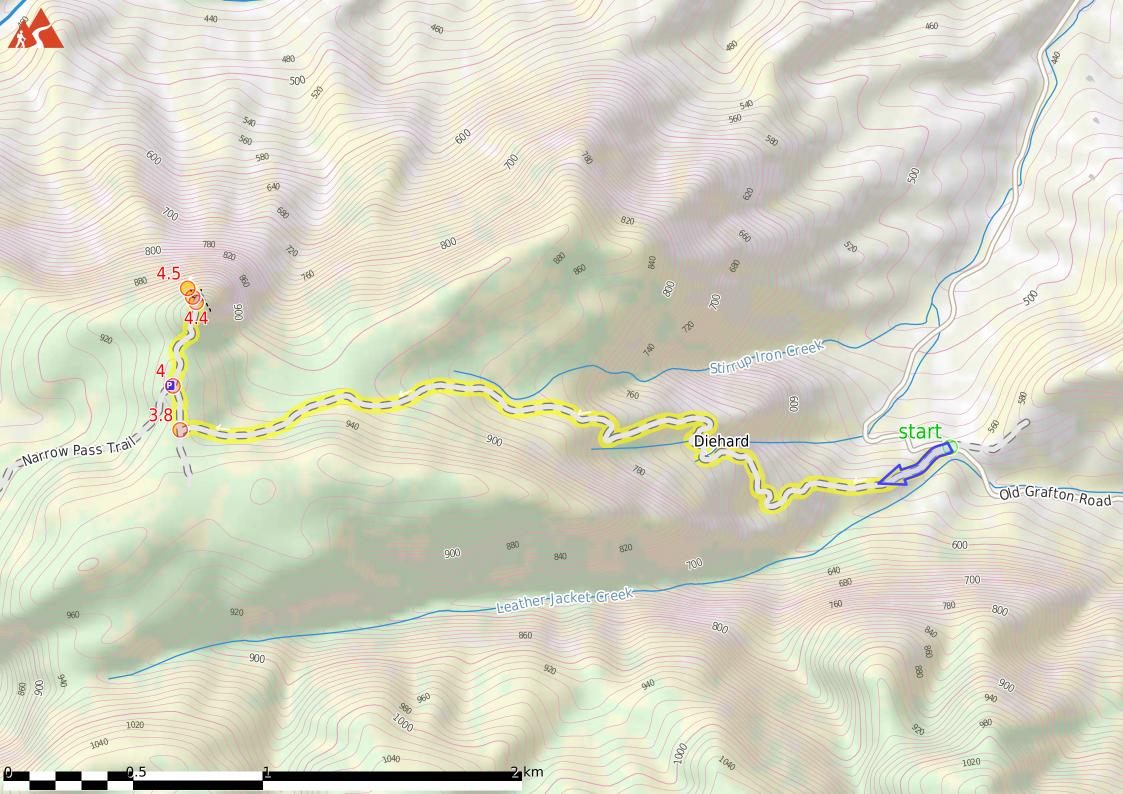

Getting to the start: From Gwydir Highway, B76

- Turn on to Old Grafton Road then drive for 16.9 km
- Turn sharp right onto Narrow Pass Trail and drive for another 6 m

Then come to the "Tommy's Lookout" (on your right).

Turn around here and retrace the main route for 4.5 km to get back to the start.