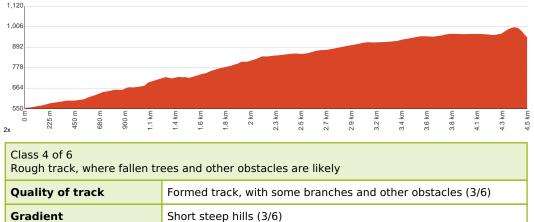

| Quality of track    | Formed track, with some branches and other obstacles (3/6)                                  |
|---------------------|---------------------------------------------------------------------------------------------|
| Gradient            | Short steep hills (3/6)                                                                     |
| Signage             | Minimal directional signs (4/6)                                                             |
| Infrastructure      | Limited facilities (such as cliffs not fenced, significant creeks not bridged) (4/6)        |
| Experience Required | Some bushwalking experience recommended (3/6)                                               |
| Weather             | Foretasted & unexpected storms and severe weather may impact on navigation and safety (4/6) |