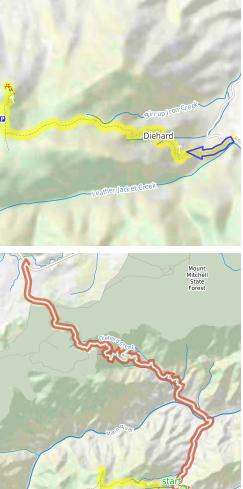

Getting to the start: From Gwydir Highway, B76

- Turn on to Old Grafton Road then drive for 16.9 km
- Turn sharp right onto Narrow Pass Trail and drive for another 6 m

Then come to the "Tommy's Lookout" (on your right).

Turn around here and retrace the main route for 4.5 km to get back to the start.