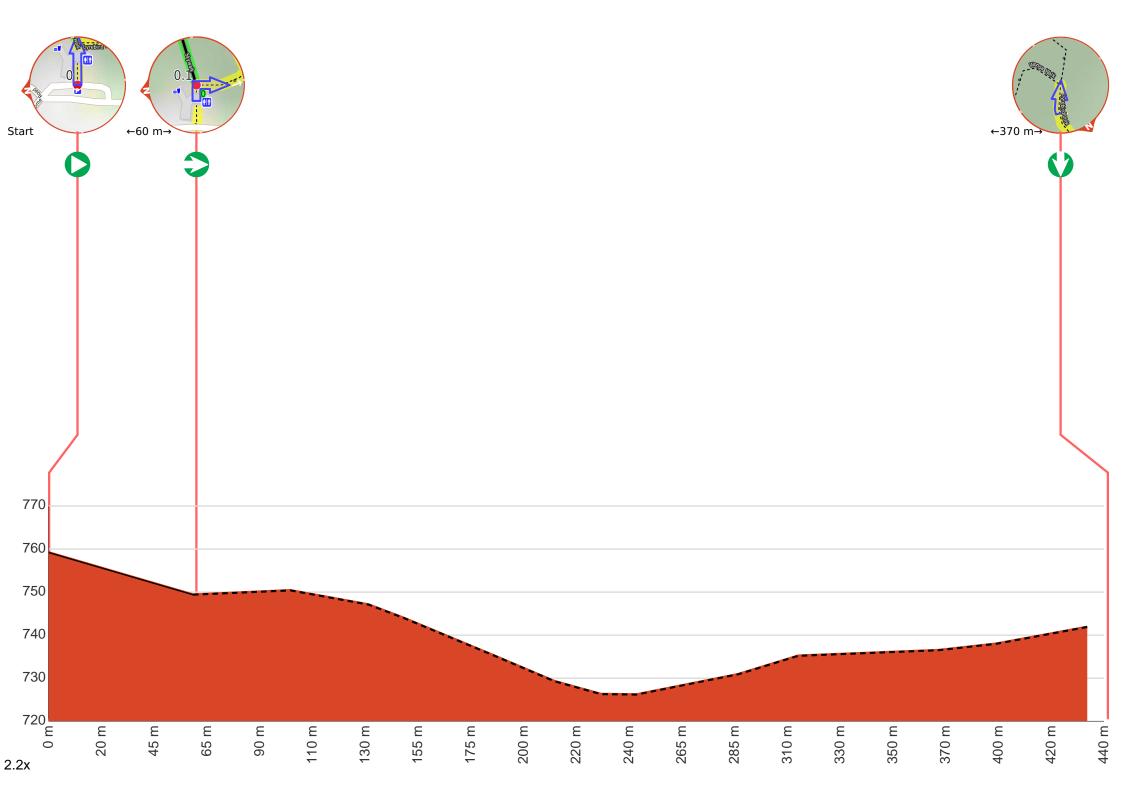

If not, change plans and stay safe. It is okay to delay and ask people for help.

**Start of an optional side trip**: Side trip to Skywalk Lookout with views over Dorrigo National Park.

To start this optional side trip continue straight here. **Start**.

Continue another 70 m to find Skywalk at the end.

Turn around and retrace your steps back the 70 m to the main route.

Back at the main route turn left and follow on from the 60 m waypoint.

After another 60 m turn right.

Continue another 370 m to find the end. Then turn around here and retrace the main route for 430 m to get back to the start.