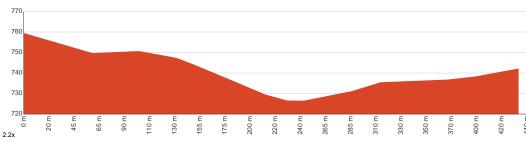

Continue another 370 m to find the end. Then turn around here and retrace the main route for 430 m to get back to the start.