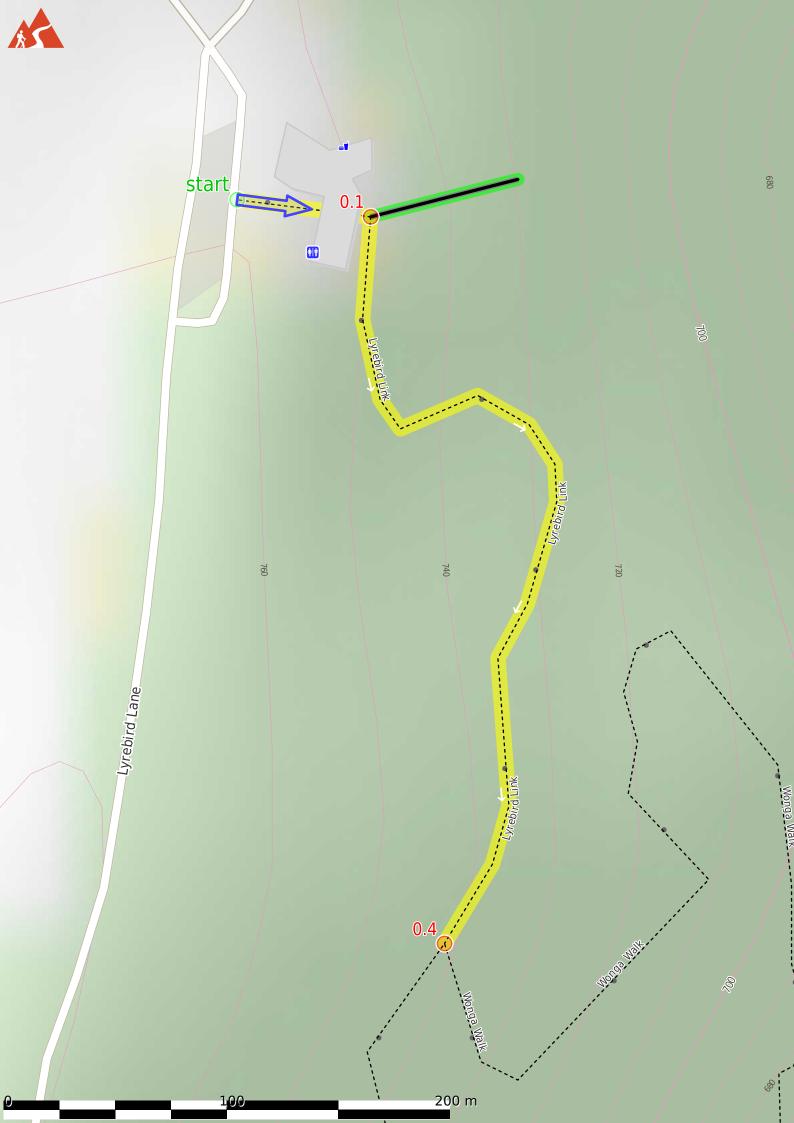

## Lyrebird Link Track (Gumbaynggirr Country)

Starting from Dorrigo Rainforest Centre parking area this return walk leads through World Heritage listed rainforest. Take the side trip to Skywalk Lookout for views over the area. You can extend your walk and do a part of Wonga Walk. Let us begin by acknowledging the Gumbaynggirr people, Traditional Custodians of the land on which we travel today, and pay our respects to their Elders past and present.

If not, change plans and stay safe. It is okay to delay and ask people for help.

**Start of an optional side trip**: Side trip to Skywalk Lookout with views over Dorrigo National Park.

To start this optional side trip continue straight here. **Start**.

Continue another 70 m to find Skywalk at the end.

Turn around and retrace your steps back the 70 m to the main route.

Back at the main route turn left and follow on from the 60 m waypoint.

After another 60 m turn right.

Continue another 370 m to find the end. Then turn around here and retrace the main route for 430 m to get back to the start.