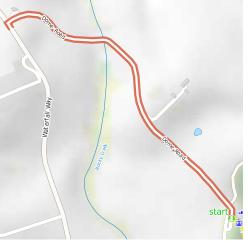

Getting to the start: From Waterfall Way, B78

- Turn on to Dome Road then drive for 1.5 km
- Continue and drive for another 65 m