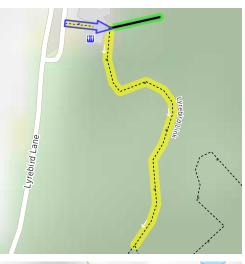

Getting to the start: From Waterfall Way, B78

- Turn on to Dome Road then drive for 1.5 km
- Continue and drive for another 65 m

If not, change plans and stay safe. It is okay to delay and ask people for help.

**Start of an optional side trip**: Side trip to Skywalk Lookout with views over Dorrigo National Park.

To start this optional side trip continue straight here. **Start**.

Continue another 70 m to find Skywalk at the end.

Turn around and retrace your steps back the 70 m to the main route.

Back at the main route turn left and follow on from the 60 m waypoint.

After another 60 m turn right.