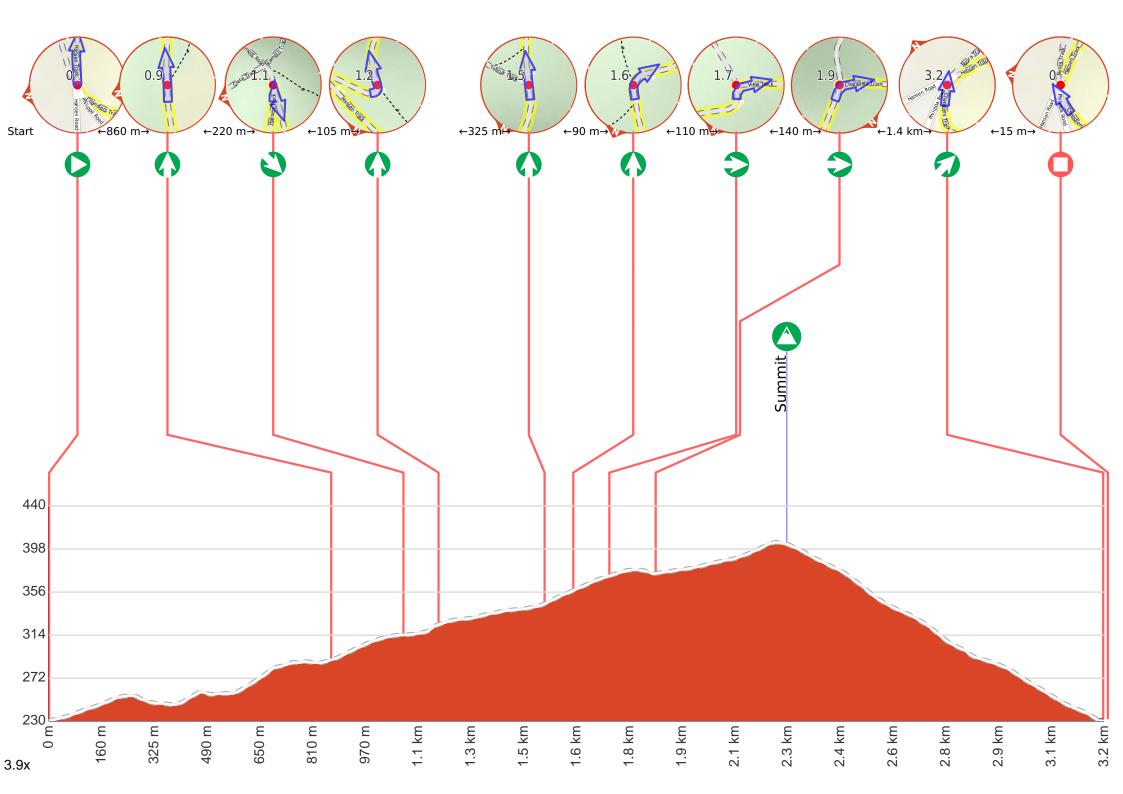

Ferntree

- Are healthy and fit enough for this journey
- If not, change plans and stay safe. It is okay to delay and ask people for help.

At the intersection of Hansen Track & Hansen Road **Start** heading along Hansen Track (a vehicle track).

After another 255 m **continue straight**, to head along Hansen Track.

After another 610 m continue straight, to head along Hansen Track.

twitt11

After another 220 m (at the intersection of Outlook Track & Hansen Track) **turn sharp right**, to head along Outlook Track.

1.2 st

After another 105 m **continue straight**, to head along Outlook Track.

1.6

After another 325 m (at the intersection of Outlook Track & Tobruk Track) **continue straight**, to head along Outlook Track.

After another 60 m **continue straight**, to head along Outlook Track.

After another 110 m (at the intersection of View Track & Outlook Track) **turn right**, to head along View Track.

After another 140 m (at the intersection of Chandlers Track & View Track) **turn right**, to head along Chandlers Track.

After another 400 m pass the "Chandlers Hill" (20 m on your left).

After another 540 m **continue straight**, to head along Chandlers Track.

After another 430 m (at the intersection of Philippa Road & Chandlers Track) **veer right**, to head along Philippa Road (a residential road).

After another 15 m come to the end.