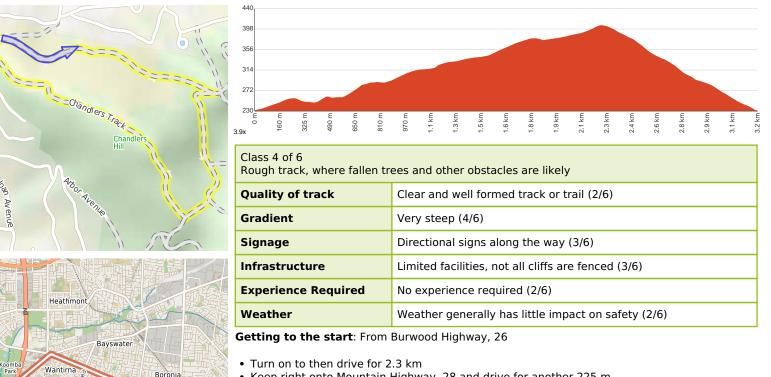

## Chandlers Hill Loop

1 h 15 min to 1 h 45 min
45 min to 1 h

3.2 km Circuit 4 Hard track

Starting at the end of Hansen Road, Boronia, this walk loops around the Chandlers Hill area via the Chandlers, Outlook and Hansen tracks. Enjoy this walk on a wide dirt track through the forest, with beautiful scenery and nature all along the way. From the higher points of the walk, you are rewarded with amazing views of the city skyline. In certain parts, you are surrounded by the fragrant smells of tea tree. If you start on the Hansen Track, there is a gentle incline for about 2 km, with a steeper decline on the return via the Chandlers Track. Let us begin by acknowledging the Traditional Custodians of the land on which we travel today, and pay our respects to their Elders past and present.

Ferntree

- Are healthy and fit enough for this journey
- If not, change plans and stay safe. It is okay to delay and ask people for help.

At the intersection of Hansen Track & Hansen Road **Start** heading along Hansen Track (a vehicle track).

After another 255 m **continue straight**, to head along Hansen Track.

After another 610 m continue straight, to head along Hansen Track.

twitt11

After another 220 m (at the intersection of Outlook Track & Hansen Track) **turn sharp right**, to head along Outlook Track.

1.2 st

After another 105 m **continue straight**, to head along Outlook Track.

1.6

After another 325 m (at the intersection of Outlook Track & Tobruk Track) **continue straight**, to head along Outlook Track.

After another 60 m **continue straight**, to head along Outlook Track.

After another 110 m (at the intersection of View Track & Outlook Track) **turn right**, to head along View Track.

After another 140 m (at the intersection of Chandlers Track & View Track) **turn right**, to head along Chandlers Track.

After another 400 m pass the "Chandlers Hill" (20 m on your left).

After another 540 m **continue straight**, to head along Chandlers Track.

After another 430 m (at the intersection of Philippa Road & Chandlers Track) **veer right**, to head along Philippa Road (a residential road).