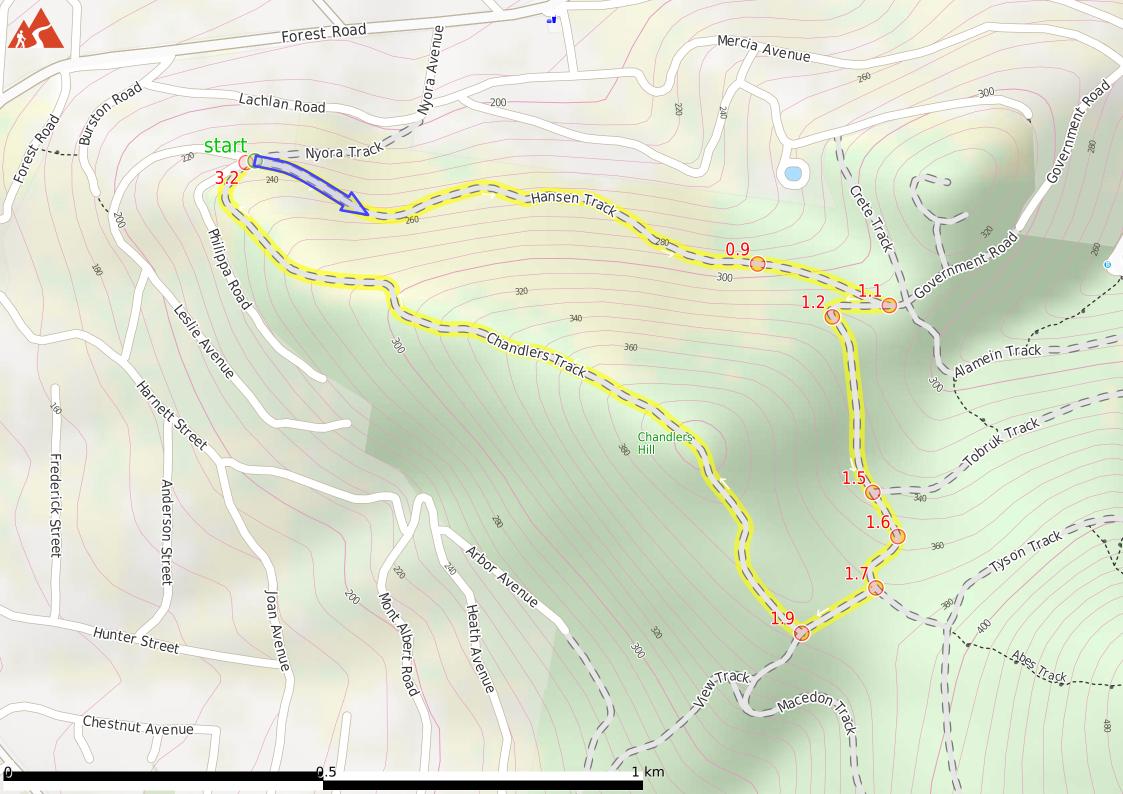

Ferntree

- Are healthy and fit enough for this journey
- If not, change plans and stay safe. It is okay to delay and ask people for help.

At the intersection of Hansen Track & Hansen Road **Start** heading along Hansen Track (a vehicle track).

After another 255 m **continue straight**, to head along Hansen Track.

After another 610 m continue straight, to head along Hansen Track.

twitt11

After another 220 m (at the intersection of Outlook Track & Hansen Track) **turn sharp right**, to head along Outlook Track.

1.2 st

After another 105 m **continue straight**, to head along Outlook Track.

1.6

After another 325 m (at the intersection of Outlook Track & Tobruk Track) **continue straight**, to head along Outlook Track.

After another 60 m **continue straight**, to head along Outlook Track.

After another 110 m (at the intersection of View Track & Outlook Track) **turn right**, to head along View Track.

After another 140 m (at the intersection of Chandlers Track & View Track) **turn right**, to head along Chandlers Track.

After another 400 m pass the "Chandlers Hill" (20 m on your left).

After another 540 m **continue straight**, to head along Chandlers Track.

After another 430 m (at the intersection of Philippa Road & Chandlers Track) **veer right**, to head along Philippa Road (a residential road).

After another 15 m come to the end.