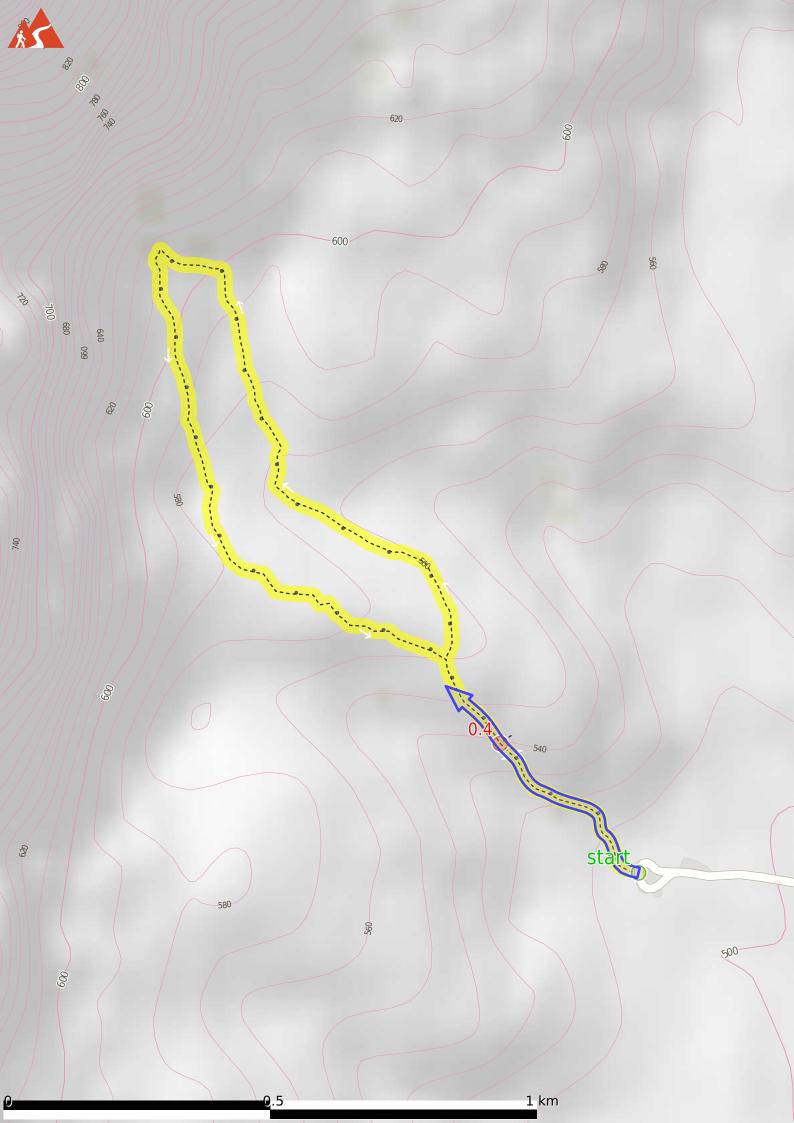

Getting started: From the car park at the end of Arkaroo Rock Road, head towards the trailhead signposts with a roof on top and 2 benches near them along the dirt/gravel path. Pass through the gap in the wooden fence and veer right as you pass by the said signposts to your left. Join the dirt track as it leads you into the woodland to continue along Arkaroo Rock Circuit.

8.8

P

At the intersection of Arkaroo Rock Walking Track & Arkaroo Rock Road **Start** heading along *Arkaroo Rock* Walking Track (a walking track).

After another 60 m come to the viewpoint (45 m on your right).