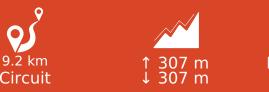

## Arkaroo Rock Circuit

• 2 h 45 min to 4 h 30 min

Starting from the car park at the end of Arkaroo Rock Road, Upalinna, this circuit walk leads past Arkaroo Rock via the Arkaroo Rock Walking Track. For a fascinating Aboriginal cultural experience, enjoy this entertaining and informative walk. It takes you to the cave Arkaroo Rock, full of Aboriginal paintings. A fence protects rock art, but camera lenses can easily fit through it. There are seats along the way where you can take a break and enjoy the views. There is clear signage throughout the trail, as well as interpretive signage at the car park trailhead. Sturdy shoes are recommended, as some sections are very rocky. Let us begin by acknowledging the Traditional Custodians of the land on which we travel today, and pay our respects to their Elders past and present.