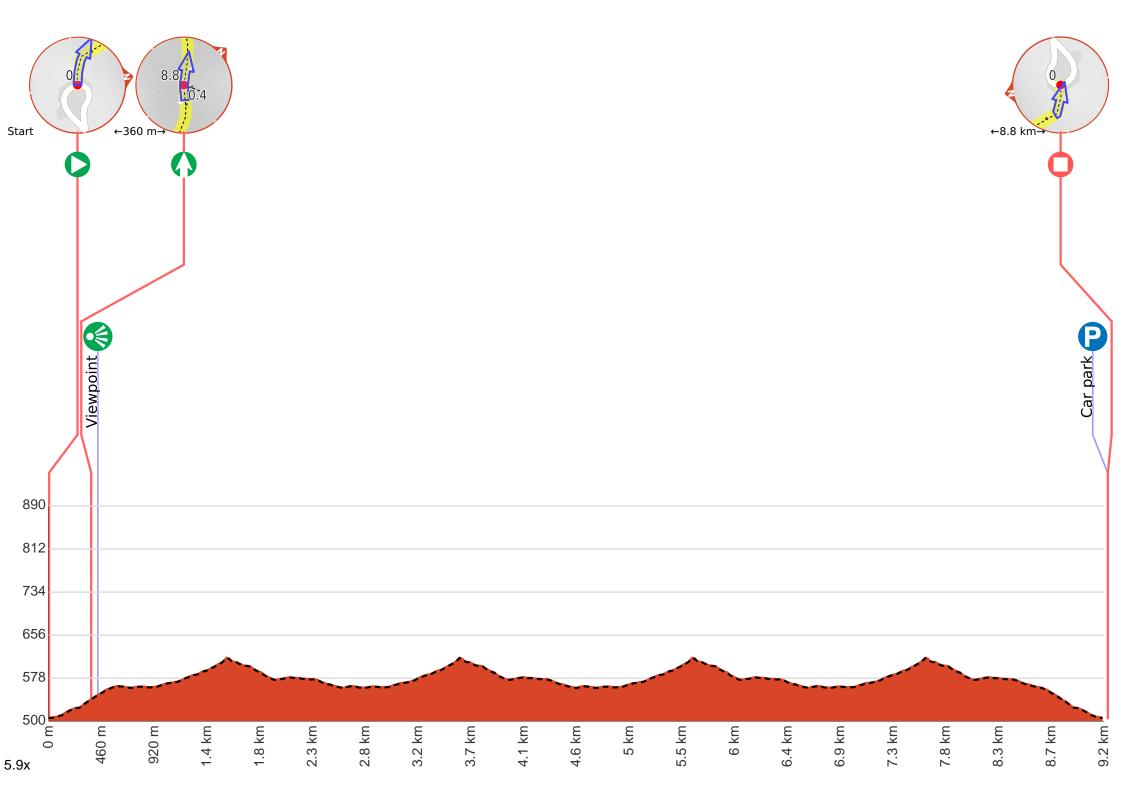

8.8

P

At the intersection of Arkaroo Rock Walking Track & Arkaroo Rock Road **Start** heading along *Arkaroo Rock* Walking Track (a walking track).

After another 60 m come to the viewpoint (45 m on your right).

After another 360 m to find the "Arkaroo Rock

Carpark".

After another 3 m come to the end.