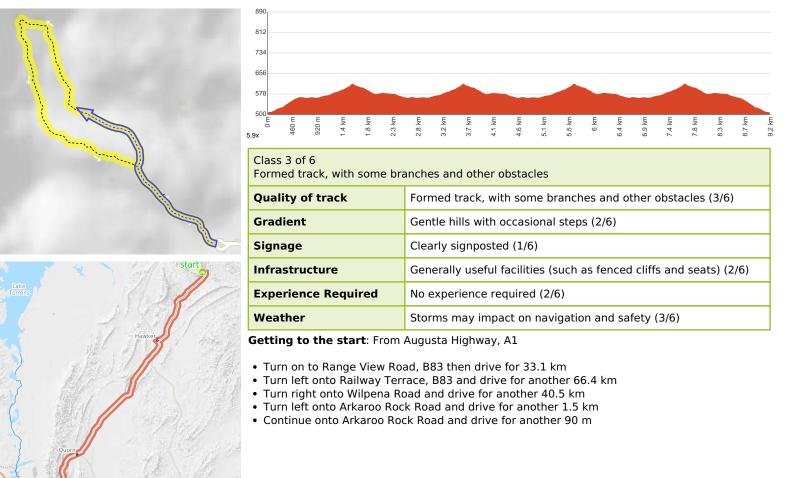

## Arkaroo Rock Circuit

• 2 h 45 min to 4 h 30 min

Starting from the car park at the end of Arkaroo Rock Road, Upalinna, this circuit walk leads past Arkaroo Rock via the Arkaroo Rock Walking Track. For a fascinating Aboriginal cultural experience, enjoy this entertaining and informative walk. It takes you to the cave Arkaroo Rock, full of Aboriginal paintings. A fence protects rock art, but camera lenses can easily fit through it. There are seats along the way where you can take a break and enjoy the views. There is clear signage throughout the trail, as well as interpretive signage at the car park trailhead. Sturdy shoes are recommended, as some sections are very rocky. Let us begin by acknowledging the Traditional Custodians of the land on which we travel today, and pay our respects to their Elders past and present.

Getting started: From the car park at the end of Arkaroo Rock Road, head towards the trailhead signposts with a roof on top and 2 benches near them along the dirt/gravel path. Pass through the gap in the wooden fence and veer right as you pass by the said signposts to your left. Join the dirt track as it leads you into the woodland to continue along Arkaroo Rock Circuit.