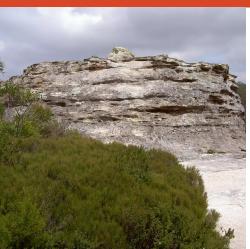

Start.

After another 270 m turn right.

Fort Rock, Blue Mountains National Park, is a formation of rock that sits alone in solitude above Centennial Glen valley. It looks very similar to a rook chess piece. From the top of the rock, there are stunning views over the Megalong Valley and Kanimbla Valley.