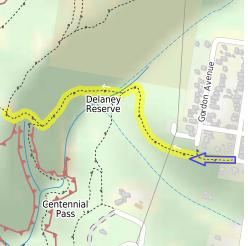

If not, change plans and stay safe. It is okay to delay and ask people for help.

**Getting started:** From the corner of Bundarra St and Eveleigh Ave, this walk heads down the hill keeping the houses on the right and bush on the left. The track soon leads to a telegraph pole and track on the right, below Gordon Ave.

From the intersection below the telegraph pole, this walk heads down the hill, keeping the valley on the left. The walk drops down boardwalked track for some time before entering the heath. Winding down through the heath, the track opens out onto Centennial Glen Creek, which it crosses to the other side near the seats and rock cliff.