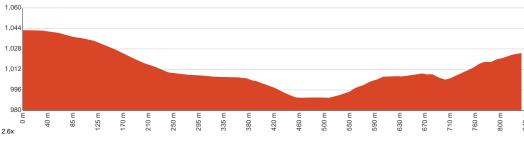

## Fort Rock

(Dharug & Gundungurra Country)











The track to Fort Rock is a short walk and gives a taste of what lies beneath the cliff line. The walk is a return journey from the end of Bundarra St, directly to Fort Rock. From the top of the rock you can see into the Kanimbla Valley, and, by taking the side trip out to the cliff line west of Fort Rock, you get even better views over the valley and the cliffs around Porters Pass. Let us begin by acknowledging the Dharug & Gundungurra people, Traditional Custodians of the land on which we travel today, and pay our respects to their Elders past and present.





|