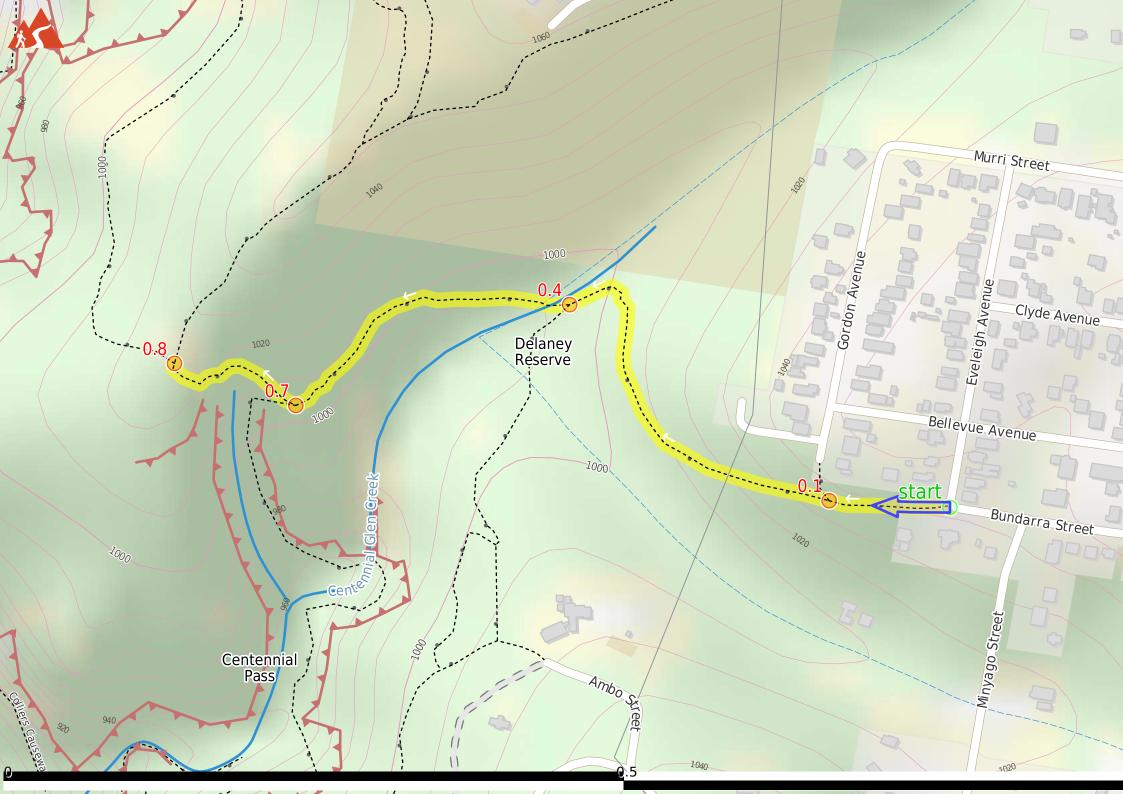

If not, change plans and stay safe. It is okay to delay and ask people for help.

**Getting started:** From the corner of Bundarra St and Eveleigh Ave, this walk heads down the hill keeping the houses on the right and bush on the left. The track soon leads to a telegraph pole and track on the right, below Gordon Ave.

From the intersection below the telegraph pole, this walk heads down the hill, keeping the valley on the left. The walk drops down boardwalked track for some time before entering the heath. Winding down through the heath, the track opens out onto Centennial Glen Creek, which it crosses to the other side near the seats and rock cliff.

Start.

After another 270 m turn right.

Fort Rock, Blue Mountains National Park, is a formation of rock that sits alone in solitude above Centennial Glen valley. It looks very similar to a rook chess piece. From the top of the rock, there are stunning views over the Megalong Valley and Kanimbla Valley.