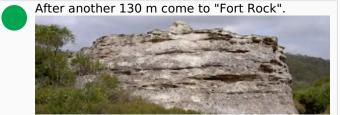

Start.

After another 270 m turn right.

Fort Rock, Blue Mountains National Park, is a formation of rock that sits alone in solitude above Centennial Glen valley. It looks very similar to a rook chess piece. From the top of the rock, there are stunning views over the Megalong Valley and Kanimbla Valley.