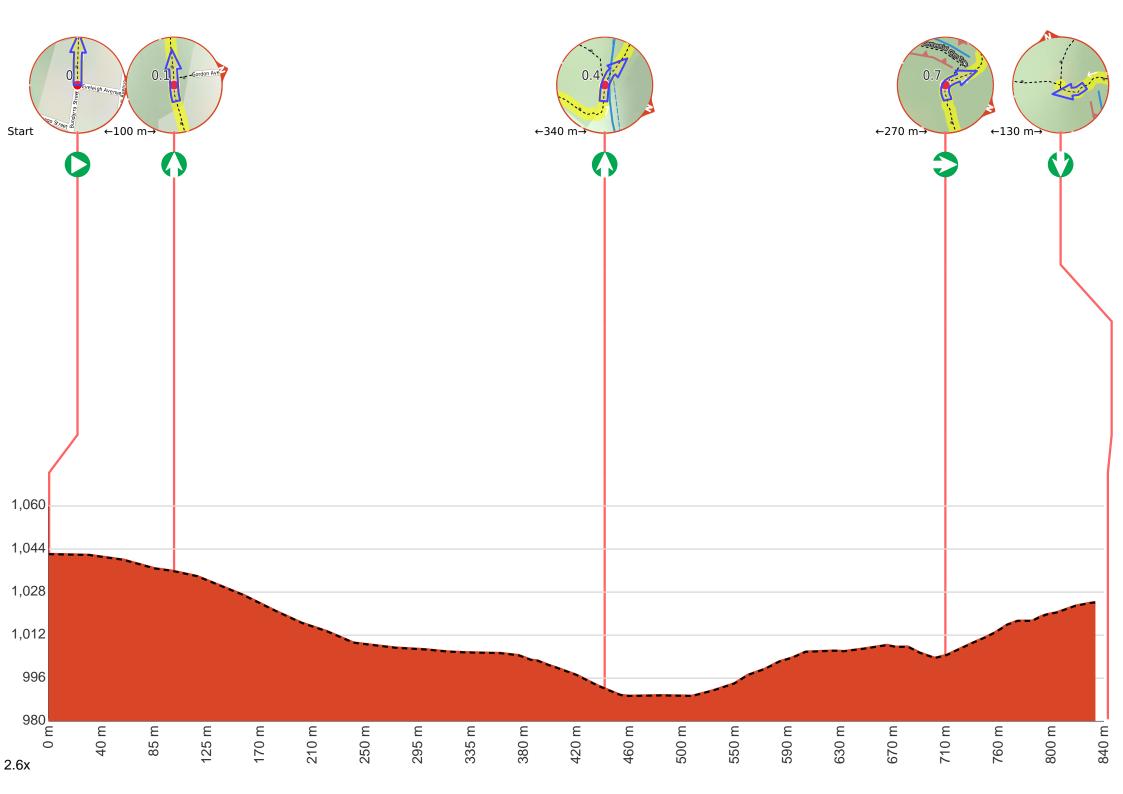

Start.

After another 270 m turn right.

Fort Rock, Blue Mountains National Park, is a formation of rock that sits alone in solitude above Centennial Glen valley. It looks very similar to a rook chess piece. From the top of the rock, there are stunning views over the Megalong Valley and Kanimbla Valley.

Turn around here and retrace the main route for 830 m to get back to the start.