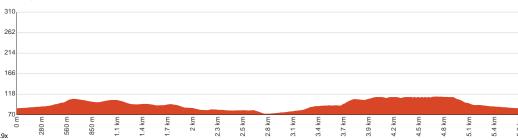

## **Gresswell Forest Circuit**

From Main Dr in Bundoora, this circuit walk heads north to make a figure 8 shape. Children will love walking through the protected forest and observing kangaroos and birds. Let us begin by acknowledging the Traditional Custodians of the land on which we travel today, and pay our respects to their Elders past and present.