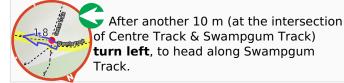

After another 360 m (at the intersection of Billabong Track & Swampgum Track) turn left, to head along Billabong Track.

After another 65 m (at the intersection of Grasslands Track & Billabong Track) turn right, to head along Grasslands Track.