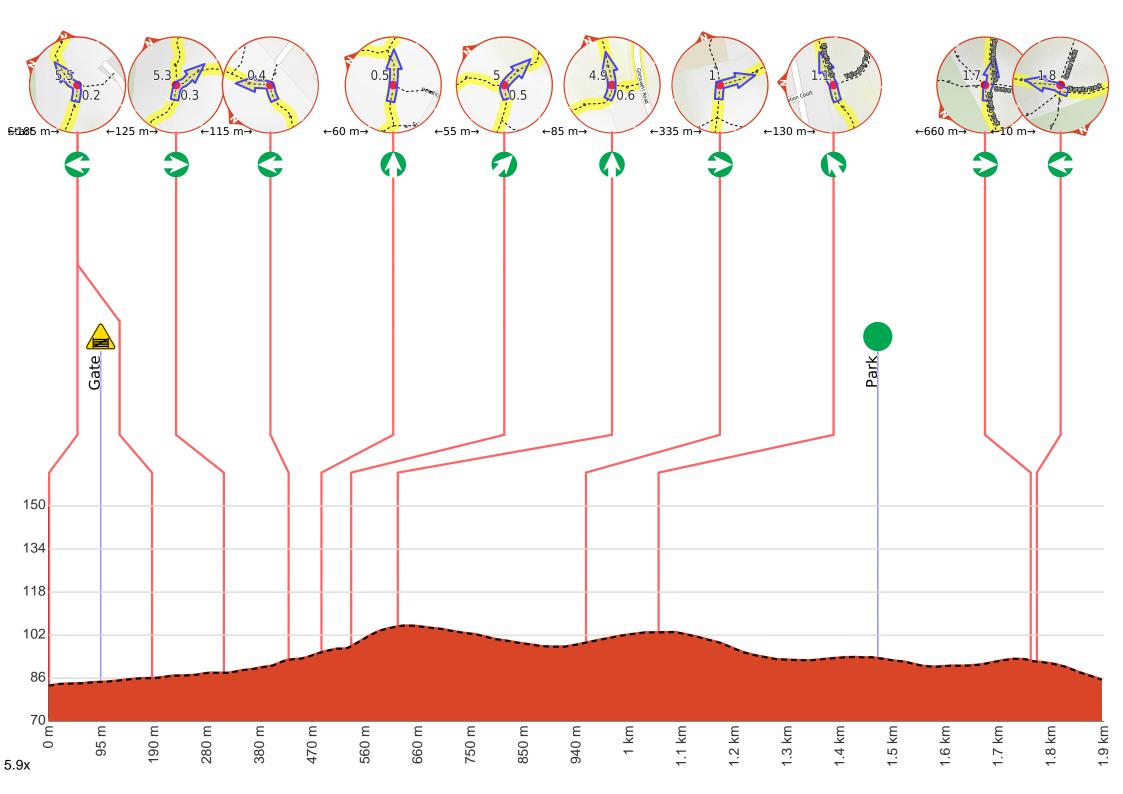

If not, change plans and stay safe. It is okay to delay and ask people for help.

After 90 m head through/around the gate.

After another 280 m continue straight.

After another 50 m turn right.

After another 125 m turn right.

After another 90 m turn left.

After another 130 m (at the intersection of Yellowbox Track & Dianella Track) veer left, to head along Dianella Track.

After another 390 m pass the "Mental Health Reserve" (on your left).