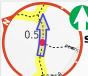

After another 115 m turn left.

After another 270 m (at the intersection of Centre Track & Dianella Track) **turn right**, to head along Centre Track.

After another 60 m continue straight.

After another 55 m veer right.