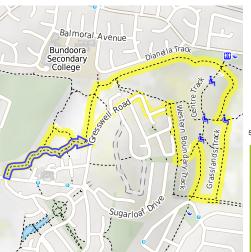

If not, change plans and stay safe. It is okay to delay and ask people for help.

After 90 m head through/around the gate.

After another 280 m continue straight.

After another 50 m turn right.

After another 125 m turn right.

After another 90 m turn left.

After another 130 m (at the intersection of Yellowbox Track & Dianella Track) veer left, to head along Dianella Track.

After another 390 m pass the "Mental Health Reserve" (on your left).

After another 115 m turn left.

After another 270 m (at the intersection of Centre Track & Dianella Track) **turn right**, to head along Centre Track.

After another 60 m continue straight.

After another 55 m veer right.

After another 360 m (at the intersection of Billabong Track & Swampgum Track) turn left, to head along Billabong Track.

After another 65 m (at the intersection of Grasslands Track & Billabong Track) turn right, to head along Grasslands Track.

After another 125 m pass a seat (on your left)., has a backrest.

After another 55 m (at the intersection of Grasslands Track & Bell Miner Track) continue straight, to head along Grasslands Track.

After another 305 m (at the intersection of Southern Boundary Track & Grasslands Track) turn right, to head along Southern Boundary Track.

After another 140 m (at the Intersection of Salt Creek Track & Southern Boundary Track) turn right, to head along Salt Creek Track.

After another 325 m (at the intersection of Acacia Track & Salt Creek Track) turn left, to head along Acacia Track.

After another 170 m (at the intersection of Western Boundary Track & Acacia Track) turn right, to head along Western Boundary Track.

After another 125 m **turn right**.

After another 920 m **turn right**.

After another 185 m come to the end.

After another 35 m head through/around the gate.

After another 8 m turn left.

After another 85 m veer right.

After another 155 m turn left.