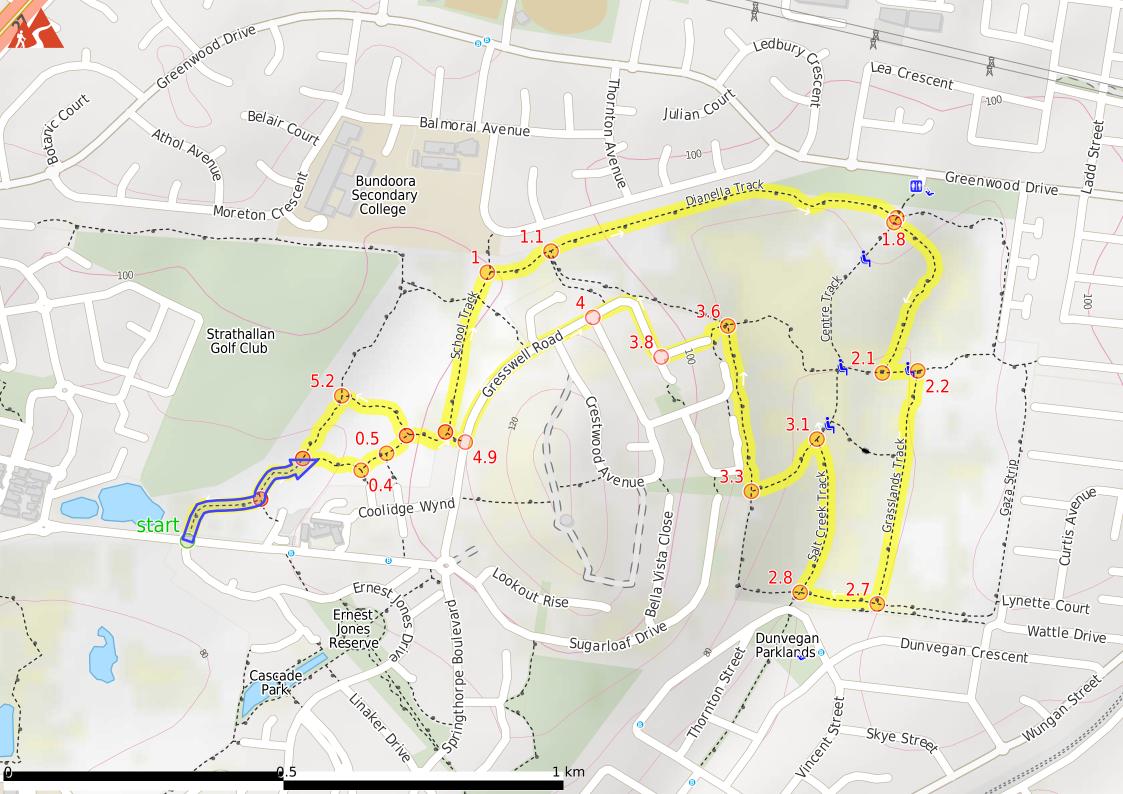

Getting to the start: From St Georges Road, 45

- Turn on to Bell Street, 40 then drive for 780 m
- Turn left onto Plenty Road, 27 and drive for another 5.3 km
- Turn right onto Main Drive and drive for another 205 m
- At roundabout, take exit 2 onto Main Drive and drive for another 280 m
- At roundabout, take exit 2 onto Main Drive and drive for another 500 m
  At roundabout, take exit 2 onto Main Drive and drive for another 275 m

If not, change plans and stay safe. It is okay to delay and ask people for help.

After 90 m head through/around the gate.

After another 280 m continue straight.

After another 50 m turn right.

After another 125 m turn right.

After another 90 m turn left.

After another 130 m (at the intersection of Yellowbox Track & Dianella Track) veer left, to head along Dianella Track.

After another 390 m pass the "Mental Health Reserve" (on your left).

After another 115 m turn left.

After another 270 m (at the intersection of Centre Track & Dianella Track) **turn right**, to head along Centre Track.

After another 60 m continue straight.

After another 55 m veer right.

After another 360 m (at the intersection of Billabong Track & Swampgum Track) turn left, to head along Billabong Track.

After another 65 m (at the intersection of Grasslands Track & Billabong Track) turn right, to head along Grasslands Track.