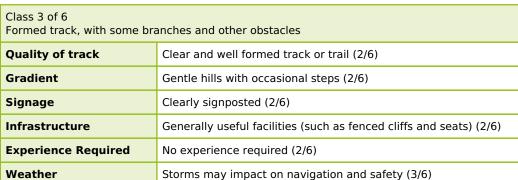

## Before you start any journey ensure you;

- Tell someone you trust where you are going and what to do if you are late returning
- ullet Have adequate equipment, supplies, skills & knowledge to undertake this journey safely
- Consider weather forecasts, park/track closures & fire dangers
- Can respond to emergencies & call for help at any point
- Are healthy and fit enough for this journey