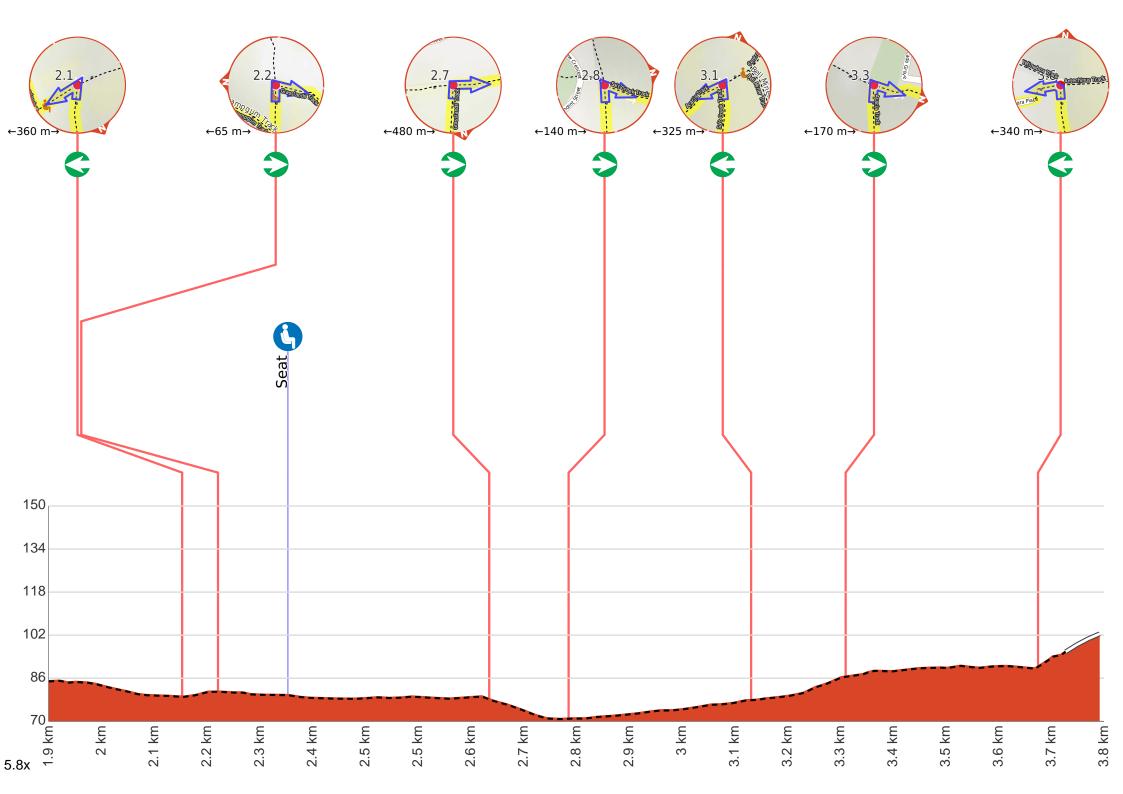

After another 360 m (at the intersection of Billabong Track & Swampgum Track) turn left, to head along Billabong Track.

After another 65 m (at the intersection of Grasslands Track & Billabong Track) turn right, to head along Grasslands Track.

After another 125 m pass a seat (on your left)., has a backrest.

After another 55 m (at the intersection of Grasslands Track & Bell Miner Track) continue straight, to head along Grasslands Track.

After another 305 m (at the intersection of Southern Boundary Track & Grasslands Track) turn right, to head along Southern Boundary Track.

After another 140 m (at the Intersection of Salt Creek Track & Southern Boundary Track) turn right, to head along Salt Creek Track.

After another 325 m (at the intersection of Acacia Track & Salt Creek Track) turn left, to head along Acacia Track.