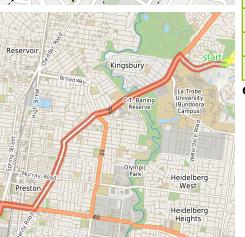

Getting to the start: From St Georges Road, 45

- Turn on to Bell Street, 40 then drive for 780 m
- Turn left onto Plenty Road, 27 and drive for another 5.3 km
- Turn right onto Main Drive and drive for another 205 m
- At roundabout, take exit 2 onto Main Drive and drive for another 280 m
- At roundabout, take exit 2 onto Main Drive and drive for another 500 m
  At roundabout, take exit 2 onto Main Drive and drive for another 275 m