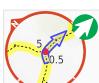

After another 360 m (at the intersection of Billabong Track & Swampgum Track) turn left, to head along Billabong Track.

After another 65 m (at the intersection of Grasslands Track & Billabong Track) turn right, to head along Grasslands Track.