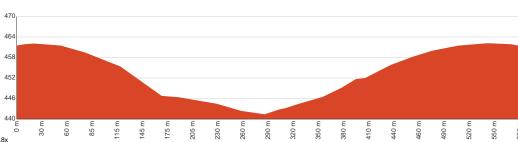

## Rainforest Loop (Birpai Country)

This circuit walk in Dooragan National Park starts at North Brother summit picnic area and takes you to the Diamond Head lookout. The northern part of the loop is accessible. The southern part leads through a lush rainforest. Let us begin by acknowledging the Birpai people, Traditional Custodians of the land on which we travel today, and pay our respects to their Elders past and present.