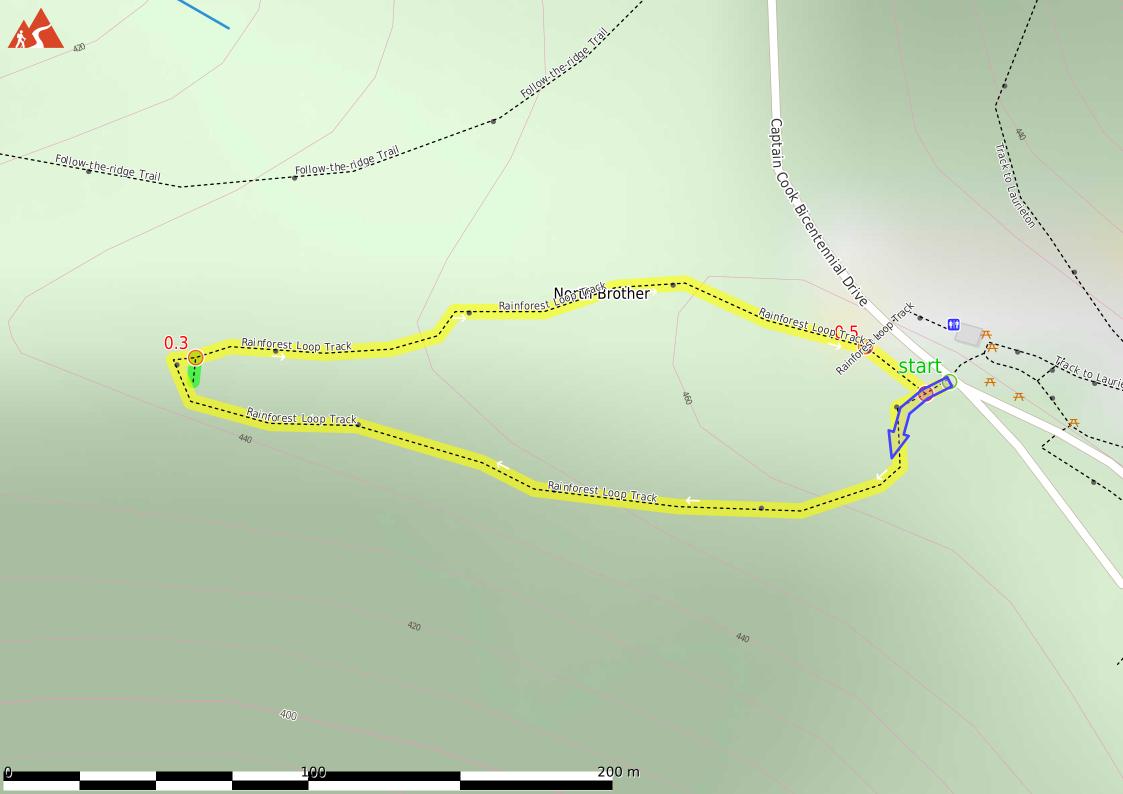

## Rainforest Loop (Birpai Country)

This circuit walk in Dooragan National Park starts at North Brother summit picnic area and takes you to the Diamond Head lookout. The northern part of the loop is accessible. The southern part leads through a lush rainforest. Let us begin by acknowledging the Birpai people, Traditional Custodians of the land on which we travel today, and pay our respects to their Elders past and present.

## Start.

## Continue straight.

After another 9 m continue straight.

After 295 m come to the "Diamond Head Lookout" (on your right).

**Start of an optional side trip**: Side trip to Diamond Head lookout with views.

To start this optional side trip turn right here. **Start**.

After another 9 m come to "Diamond Head Lookout".

Continue another 0 m to find Diamond Head Lookout at the end.

Turn around and retrace your steps back the 9 m to the main route.

Back at the main route turn right and follow on from the 310 m waypoint.

After another 8 m continue straight.

After another 235 m come to a toilet.

After another 25 m turn left.

After another 9 m come to the end.