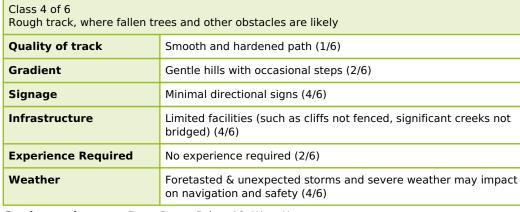

## Before you start any journey ensure you;

- Tell someone you trust where you are going and what to do if you are late returning
- · Have adequate equipment, supplies, skills & knowledge to undertake this journey safely
- Consider weather forecasts, park/track closures & fire dangers
- Can respond to emergencies & call for help at any point
- · Are healthy and fit enough for this journey

If not, change plans and stay safe. It is okay to delay and ask people for help.