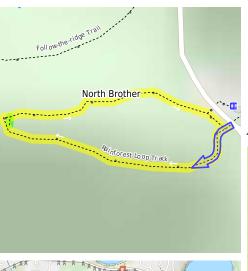

## Rainforest Loop (Birpai Country)

This circuit walk in Dooragan National Park starts at North Brother summit picnic area and takes you to the Diamond Head lookout. The northern part of the loop is accessible. The southern part leads through a lush rainforest. Let us begin by acknowledging the Birpai people, Traditional Custodians of the land on which we travel today, and pay our respects to their Elders past and present.

## Continue straight.

After another 9 m continue straight.

After 295 m come to the "Diamond Head Lookout" (on your right).

**Start of an optional side trip**: Side trip to Diamond Head lookout with views.

To start this optional side trip turn right here. **Start**.

After another 9 m come to "Diamond Head Lookout".

Continue another 0 m to find Diamond Head Lookout at the end.

Turn around and retrace your steps back the 9 m to the main route.

Back at the main route turn right and follow on from the 310 m waypoint.

After another 8 m continue straight.

After another 235 m come to a toilet.

After another 25 m turn left.

After another 9 m come to the end.