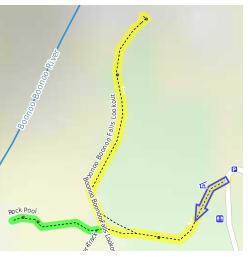

If not, change plans and stay safe. It is okay to delay and ask people for help.

Find the sign at the start.

Find the shelter at the start.

After another 25 m pass the toilet (20 m on your left).

**Start of an optional side trip**: Side trip to Rock pools.

Turn around and retrace your steps back the 85 m to the main route.

Back at the main route ERROR >360 and follow on from the 130 m waypoint.

After another 25 m veer right.

After another 15 m continue straight.

After another 20 m come to the viewpoint (on your left).

After another 150 m pass the "Boonoo Boonoo Falls" (60 m on your left).

After another 10 m come to "Boonoo Boonoo Falls Lookout".