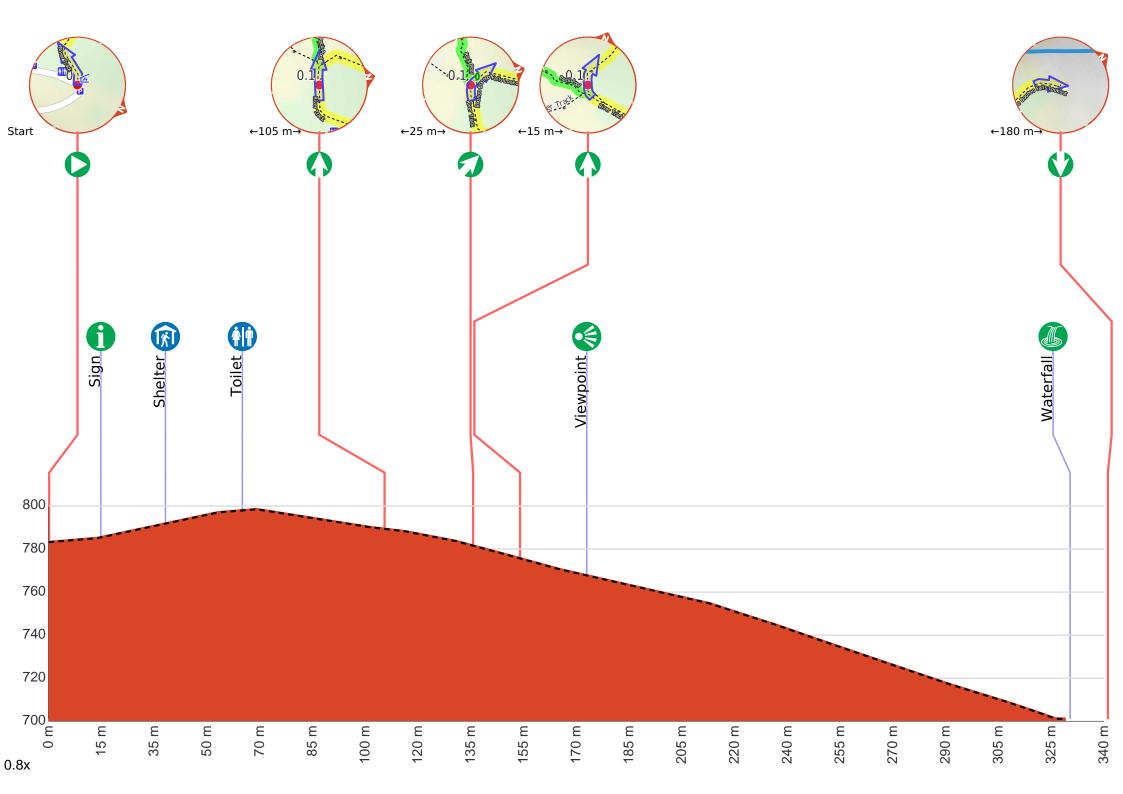

If not, change plans and stay safe. It is okay to delay and ask people for help.

Find the sign at the start.

Find the shelter at the start.

After another 25 m pass the toilet (20 m on your left).

**Start of an optional side trip**: Side trip to Rock pools.

Turn around and retrace your steps back the 85 m to the main route.

Back at the main route ERROR >360 and follow on from the 130 m waypoint.

After another 25 m veer right.

After another 15 m continue straight.

After another 20 m come to the viewpoint (on your left).

After another 150 m pass the "Boonoo Boonoo Falls" (60 m on your left).

After another 10 m come to "Boonoo Boonoo Falls Lookout".