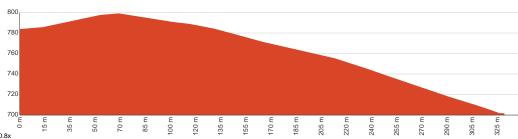

After another 20 m come to the viewpoint (on your left).

After another 150 m pass the "Boonoo Boonoo Falls" (60 m on your left).

After another 10 m come to "Boonoo Boonoo Falls Lookout".