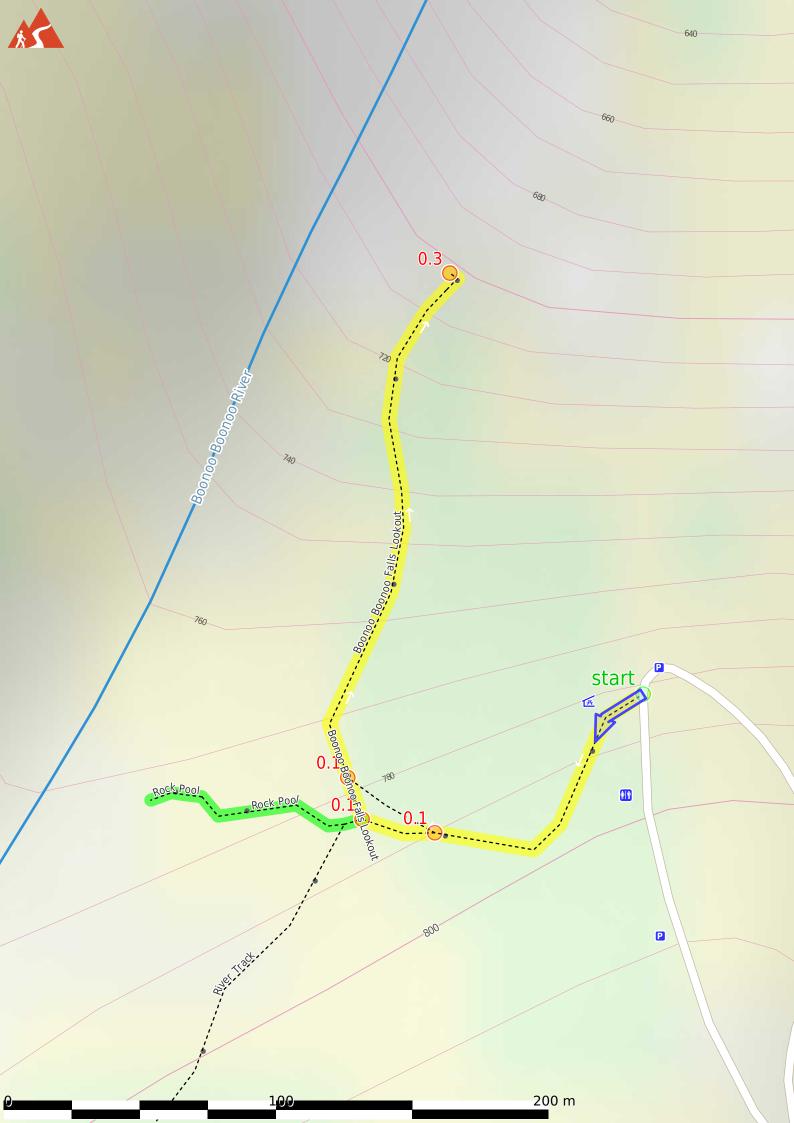

If not, change plans and stay safe. It is okay to delay and ask people for help.

Find the sign at the start.

Find the shelter at the start.

After another 25 m pass the toilet (20 m on your left).

**Start of an optional side trip**: Side trip to Rock pools.

Turn around and retrace your steps back the 85 m to the main route.

Back at the main route ERROR >360 and follow on from the 130 m waypoint.

After another 25 m veer right.

After another 15 m continue straight.

After another 20 m come to the viewpoint (on your left).

After another 150 m pass the "Boonoo Boonoo Falls" (60 m on your left).

After another 10 m come to "Boonoo Boonoo Falls Lookout".