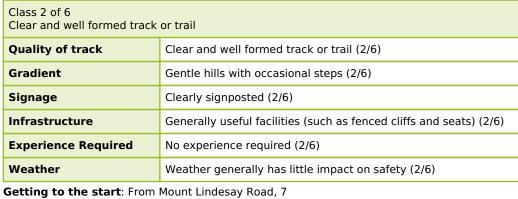

## Before you start any journey ensure you;

- Tell someone you trust where you are going and what to do if you are late returning
- · Have adequate equipment, supplies, skills & knowledge to undertake this journey safely
- Consider weather forecasts, park/track closures & fire dangers
- Can respond to emergencies & call for help at any point
- · Are healthy and fit enough for this journey